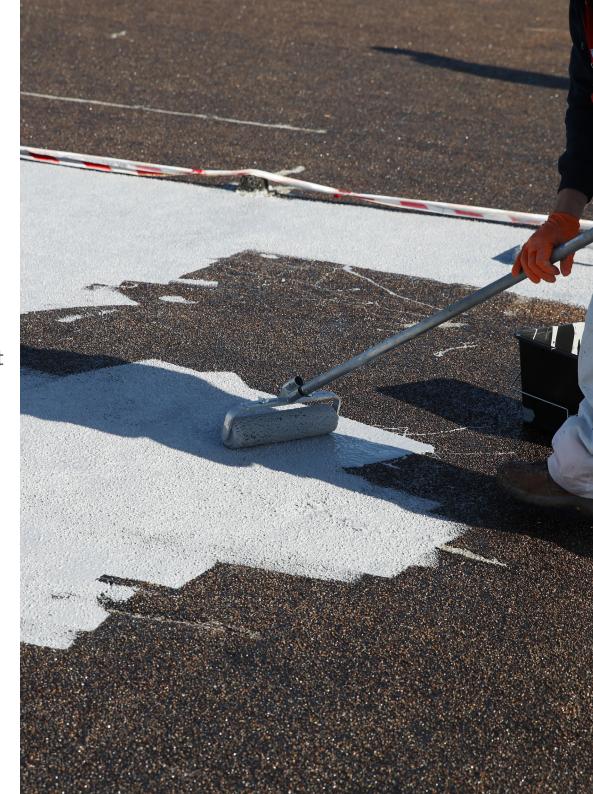

Scott Bader and Fibreglass Supplies have been working in partnership for many years to serve their highly valued customers in Plymouth and the surrounding areas.

The latest project involved repurposing a 1000 square metre asphalt roof of a large office building. The roof had succumbed to the elements and needed a new lease of life. Instead of relaying the entire roof, CrysticROOF Revive offered the customer significant cost and time savings by giving the tired roof a brand new waterproof coating.

## **Russell Ferris**

Director, Fibreglass Supplies Ltd

"A+A Concrete Repair approached us for a cost effective solution to the repair of a large 1000sqm asphalt roof. We recommended CrysticRoof Revive for the ease of application and the time saved on installation. The benefit to our customer was a project delivered on time and on budget."