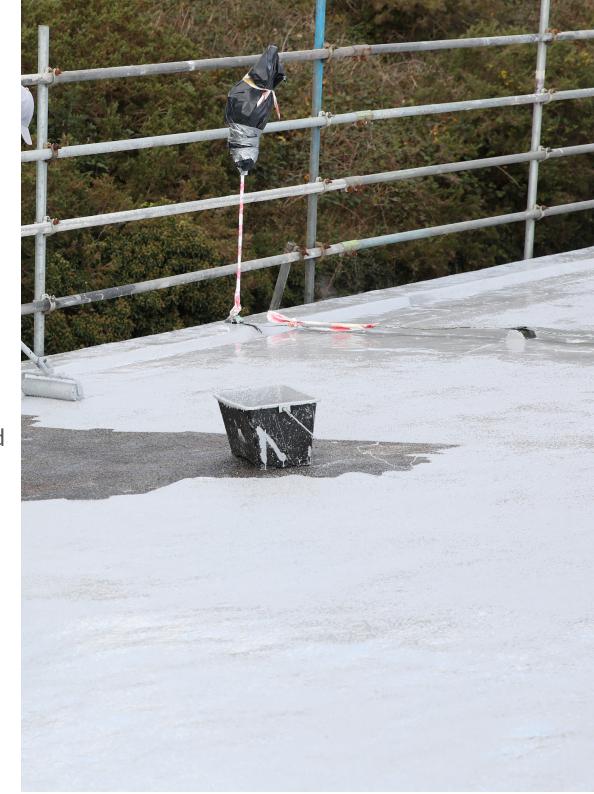

Scott Bader and Fibreglass Supplies have been working in partnership for many years to serve their highly valued customers in Plymouth and the surrounding areas.

The latest project involved repurposing a 1000 square metre asphalt roof of a large office building. The roof had succumbed to the elements and needed a new lease of life. Instead of relaying the entire roof, CrysticROOF Revive offered the customer significant cost and time savings by giving the tired roof a brand new waterproof coating.