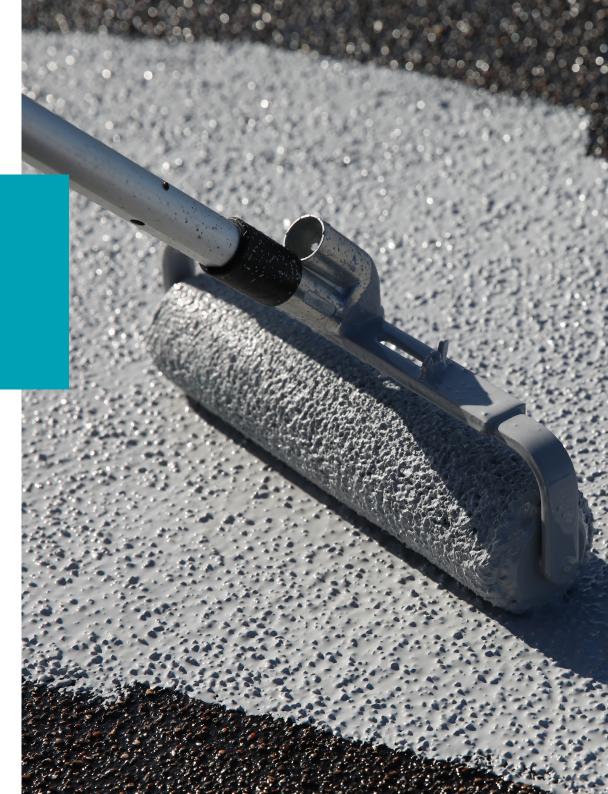

Scott Bader and Fibreglass Supplies have been working in partnership for many years to serve their highly valued customers in Plymouth and the surrounding areas.

The latest project involved repurposing a 1000 square metre asphalt roof of a large office building. The roof had succumbed to the elements and needed a new lease of life. Instead of relaying the entire roof, CrysticROOF Revive offered the customer significant cost and time savings by giving the tired roof a brand new waterproof coating.

## Key benefits of CrysticROOF Revive

- Fast just one coat needed on a GRP roof
- One component no hardeners or catalyst, no matter what season you're applying it in
- Cost effective fast application and fewer coats means less material and lower costs
- UV stable doesn't break down with exposure to UV or pollution
- 300% elasticity 6 times more elastic than GRP and can be used over large roof areas
- Weather resistance a wide service temperature range means it stays secure in all weather