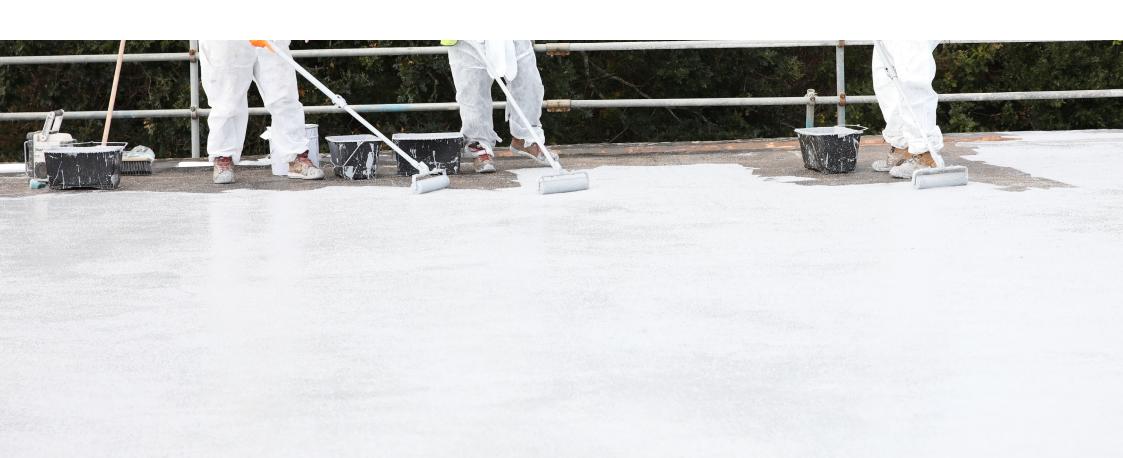

Scott Bader and Fibreglass Supplies have been working in partnership for many years to serve their highly valued customers in Plymouth and the surrounding areas.

The latest project involved repurposing a 1000 square metre asphalt roof of a large office building. The roof had succumbed to the elements and needed a new lease of life. Instead of relaying the entire roof, CrysticROOF Revive offered the customer significant cost and time savings by giving the tired roof a brand new waterproof coating.

## **Russell Ferris**

Director, Fibreglass Supplies Ltd

"A+A Concrete Repair approached us for a cost effective solution to the repair of a large 1000sqm asphalt roof. We recommended CrysticRoof Revive for the ease of application and the time saved on installation. The benefit to our customer was a project delivered on time and on budget."