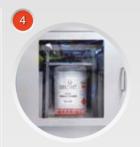

- •The keg is placed under the GelTint machine
- The automated colourant dispensing system produces the final tinted product

- The keg is mixed using our gyroscopic mixer
- This ensures consistent pigment dispersion in the final product