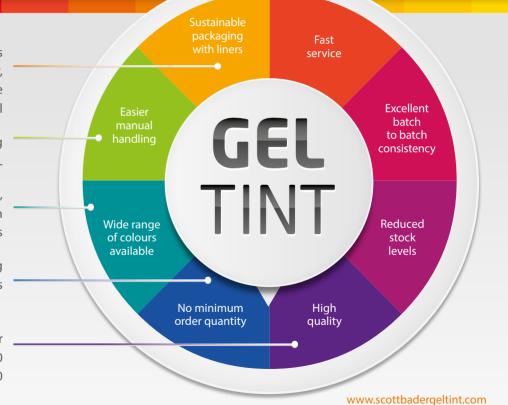

### **BENEFITS OF GELTINT**

GelTint product packaging contains sustainable liners providing cheaper, more environmentally friendly waste disposal

> This is due to a reduced keg size of 20 L

These include RAL, NCS, British Standard and our own custom Scott Bader colours

Ideal for customers requiring anything from a single to multiple kegs

Products with Lloyd's Approval for Marine: GT-600, GT-640, GT-900 & GT-1000

Call our Technical Support line on: +44 (0)1933 663100

#### **GelTint Colourants**

The colourants are formulated with new pigmentation technology. They are:

Low hazard

Styrene-free

Lead-free

**Robust in Colour Durability** 

GelTint bases and colourants are specially formulated to work together to reduce shadowing and streaking, producing a high quality final product.

We have a wide range of colours available including RAL, NCS, British Standard and our custom Scott Bader colours. Colour matching is available if you need a specific colour which is not currently available in the range.