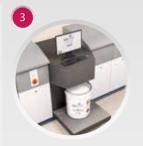

- •The keg is placed under the GelTint machine
- The automated colourant dispensing system produces the final tinted product

- The keg is mixed using our gyroscopic mixer
- This ensures consistent pigment dispersion in the final product