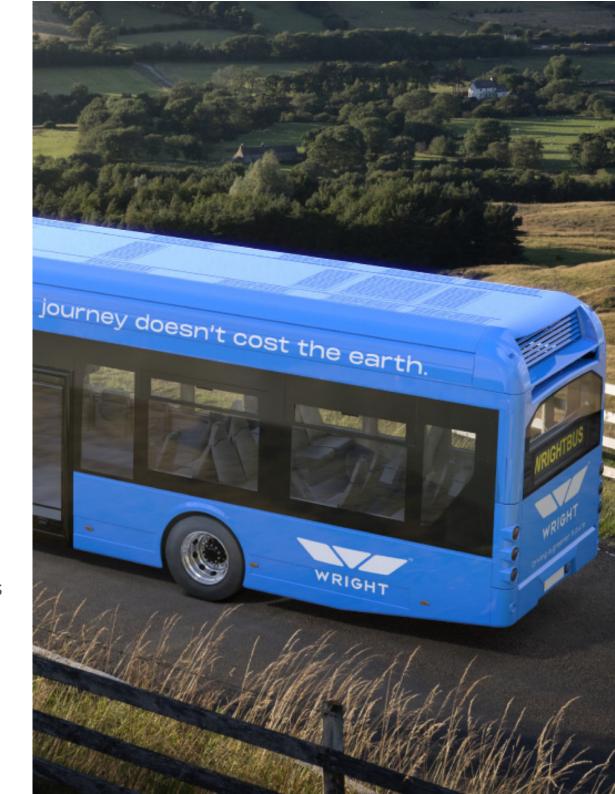

## Wrightbus design EV and Hydrogen city buses using Scott Bader materials

**Company** - Wrightbus

Location - Ballymena, Northern Ireland

Wrightbus is a city bus public transport manufacturer, based in Ballymena, Northern Ireland. They design and manufacture both chassis and body structures along with GRP manufacture and fabrications.

Set up in 1946 as a coach builder, Wrightbus ventured into bus building in the 1950s.

Over the past 17 years, they have been producing composite parts in house at scale.